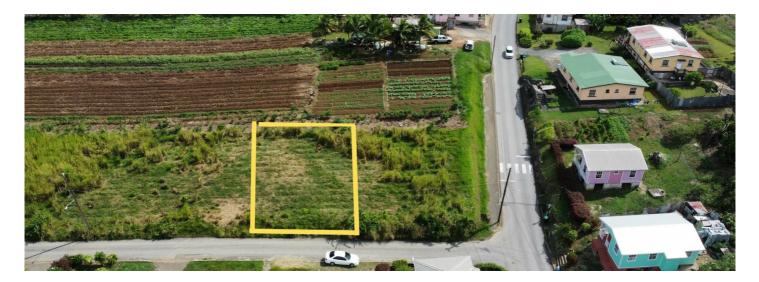

#### Details

Price Lot Area \$80,000 6,006.25 ft<sup>2</sup>

Lot no. 6, Venture is a residential plot of land measuring 6006 sq. ft. located in the rural parish of St. John which is known for its countryside appeal. At the same time, it stands to benefit from infrastructural development and upgrades taking place further afield within the district of Four Roads. This lot is part of a subdivision offering solid foundation and both electricity and water. This lot is an excellent investment as it is quite sizeable, reasonably priced and easily accessible. One could also take full advantage of the food security provided by the farmer's ground just beyond the lot.

### Photos