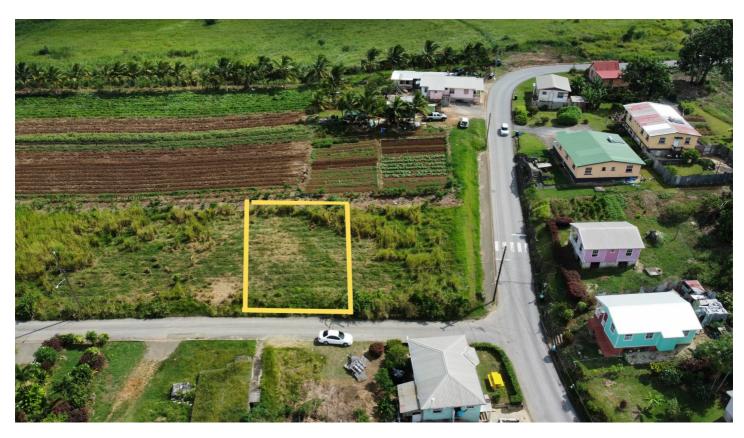

#### Details

Price Lot Area \$80,000 6,006.25 ft<sup>2</sup>

Lot no. 6, Venture is a residential plot of land measuring 6006 sq. ft. located in the rural parish of St. John which is known for its countryside appeal. At the same time, it stands to benefit from infrastructural development and upgrades taking place further afield within the district of Four Roads. This lot is part of a subdivision offering solid foundation and both electricity and water. This lot is an excellent investment as it is quite sizeable, reasonably priced and easily accessible. One could also take full advantage of the food security provided by the farmer's ground just beyond the lot.

### Photos