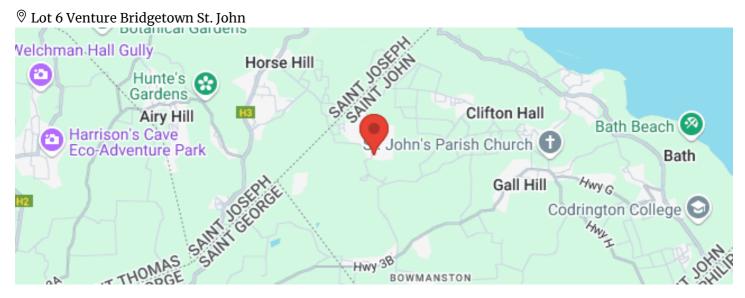

### Location

## Nearby Places

| Supermarkets                                  | <b>%</b>    | a              |
|-----------------------------------------------|-------------|----------------|
| Cost U Less                                   | 16.9 km     | 23 mins        |
| Massy Stores Super Centre Warrens Supermarket | 15.5 km     | 21 mins        |
| A1 Supermarkets - Emerald City                | 12.1 km     | 18 mins        |
| Popular Discounts Kendal Hill                 | 18.9 km     | 25 mins        |
| Market Hill Supermarket                       | 7.3 km      | 11 mins        |
| Gas Stations                                  | <b>%</b>    | a              |
| Four Roads RUBIS                              | 2.2 km      | 4 mins         |
| Sol Gas Station                               | 9.9 km      | 14 mins        |
| Sol Gas Station                               | 12.1 km     | 17 mins        |
| Sol Gas Station                               | 12.6 km     | 17 mins        |
| Sol Gas Station Warrens                       | 15.4 km     | 21 mins        |
| Schools                                       | <b>%</b>    | a              |
| Mount Tabor Primary School                    | 0.8 km      | 2 mins         |
| St.Joseph Primary School                      | 4.1 km      | 6 mins         |
| Grantley Adams Memorial School                | 3.7 km      | 6 mins         |
| - ,                                           | 6)-232-0464 | (246)-851-5132 |

| Schools                                                                                                                 | <b>%</b>                                          |                                         |
|-------------------------------------------------------------------------------------------------------------------------|---------------------------------------------------|-----------------------------------------|
| St. Margaret's Primary School                                                                                           | 6.9 km                                            | 12 mins                                 |
| St Jude's Primary School                                                                                                | 5.3 km                                            | 9 mins                                  |
| Churches                                                                                                                | <b>©</b> ⊚                                        |                                         |
| St. John's Parish Church                                                                                                | 4.6 km                                            | 6 mins                                  |
| Mount Tabor Moravian Church                                                                                             | 0.7 km                                            | 1 min                                   |
| St. Augustine Anglican Church                                                                                           | 7.0 km                                            | 10 mins                                 |
| Our Lady of The Rosary (Roman Catholic Church)                                                                          | 4.0 km                                            | 7 mins                                  |
| Trinity United Pentecostal Church                                                                                       | 0.7 km                                            | 2 mins                                  |
| Restaurants                                                                                                             | <b>%</b>                                          | a                                       |
| Bay Tavern Bar & Restaurant Salt Café Limer's Bar & Restaurant T'S Sweet Spot Restaurant & Bar Daddy's Restaurant & Bar | 6.5 km<br>19.1 km<br>2.2 km<br>14.0 km<br>18.9 km | 11 mins 28 mins 4 mins 20 mins 26 mins  |
| Beaches                                                                                                                 | <b>%</b>                                          | a                                       |
| Bottom Bay Lakes Beach Bath Beach Bathsheba Paradise Beach                                                              | 17.7 km<br>9.2 km<br>9.4 km<br>6.2 km<br>19.6 km  | 24 mins 14 mins 15 mins 12 mins 28 mins |
| Attractions                                                                                                             | <b>%</b>                                          | a                                       |
| Harrison's Cave Eco-Adventure Park                                                                                      | 9.9 km                                            | 17 mins                                 |
| Welchman Hall Gully                                                                                                     | 8.7 km                                            | 15 mins                                 |
| Illianos point                                                                                                          | 3.5 km                                            | 6 mins                                  |
| Tropical Garden Barbados                                                                                                | 5.6 km                                            | 8 mins                                  |
| Gaskins                                                                                                                 | 3.5 km                                            | 6 mins                                  |